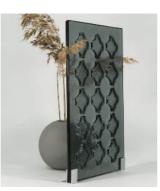

# RETRO GLASS

ESSIS

BY LASILINKKI

Design by designer and interior designer Minna Haapakoski

The pattern side of the retro surface is elevated and vibrant, the other side of the glass is smoother Made by hand in our workshop in Kuopio. Tempered glass doors and walls withstand moisture and strong temperature fluctuations.

The black or wood-finished wooden handle is also designed by Haapakoski Minna. They are handmade By Asemakylän verstas. The wooden handles have a flat and concave surface.

Dark Grey