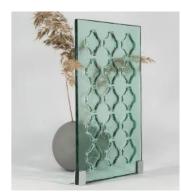

# RETRO GLASS

ESSIS

BY LASILINKKI

Design by designer and interior designer Minna Haapakoski

The pattern side of the retro surface is elevated and vibrant, the other side of the glass is smoother Made by hand in our workshop in Kuopio. Tempered glass doors and walls withstand moisture and strong temperature fluctuations.

#### SELECTION OF COLORS

Clear

Optiwhite

Azur

Green

Blue

Gray

Bronze