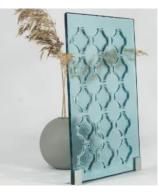

# RETRO GLASS

ESSIS

BY LASILINKKI

Design by designer and interior designer Minna Haapakoski

The pattern side of the retro surface is elevated and vibrant, the other side of the glass is smoother Made by hand in our workshop in Kuopio. Tempered glass doors and walls withstand moisture and strong temperature fluctuations.

#### SELECTION OF COLORS

Clear

Optiwhite

Azur

Green

Blue

Gray

Bronze