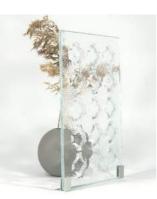

# RETRO GLASS

ESSIS

BY LASILINKKI

Design by designer and interior designer Minna Haapakoski

The pattern side of the retro surface is elevated and vibrant, the other side of the glass is smoother Made by hand in our workshop in Kuopio. Tempered glass doors and walls withstand moisture and strong temperature fluctuations.

#### SELECTION OF COLORS

Clear

Optiwhite

Azur

Green

Blue

Gray

Bronze