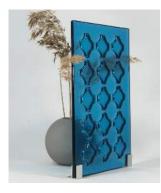

# RETRO GLASS

ESSIS

BY LASILINKKI

Design by designer and interior designer Minna Haapakoski

The pattern side of the retro surface is elevated and vibrant, the other side of the glass is smoother Made by hand in our workshop in Kuopio. Tempered glass doors and walls withstand moisture and strong temperature fluctuations.

#### SELECTION OF COLORS

Clear

Optiwhite

Azur

Green

Blue

Gray

Bronze