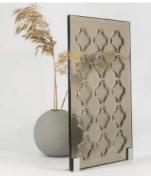

# RETRO GLASS

ESSIS

BY LASILINKKI

Design by designer and interior designer Minna Haapakoski

The pattern side of the retro surface is elevated and vibrant, the other side of the glass is smoother Made by hand in our workshop in Kuopio. Tempered glass doors and walls withstand moisture and strong temperature fluctuations.

The black or wood-finished wooden handle is also designed by Haapakoski Minna. They are handmade By Asemakylän verstas. The wooden handles have a flat and concave surface.

#### SELECTION OF COLORS

Clear

Optiwhite

Azur

Green

Blue

Gray

Bronze