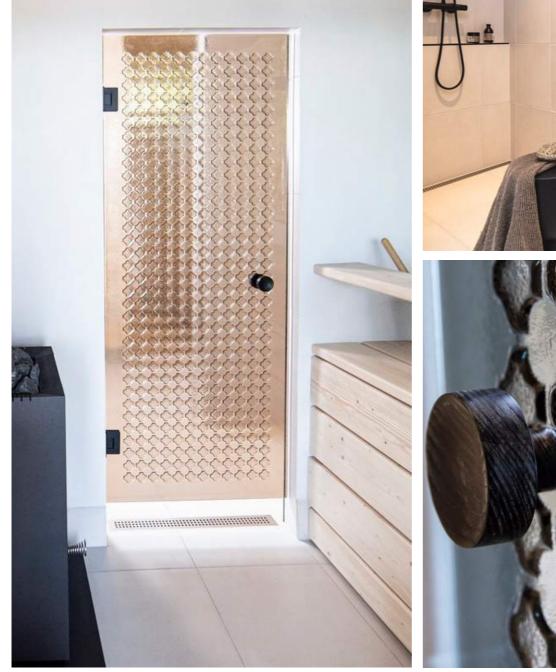

# RETRO GLASS

ESSIS

BY LASILINKKI

Design by designer and interior designer Minna Haapakoski

The pattern side of the retro surface is elevated and vibrant, the other side of the glass is smoother Made by hand in our workshop in Kuopio. Tempered glass doors and walls withstand moisture and strong temperature fluctuations.

The black or wood-finished wooden handle is also designed by Haapakoski Minna. They are handmade By Asemakylän verstas. The wooden handles have a flat and concave surface.