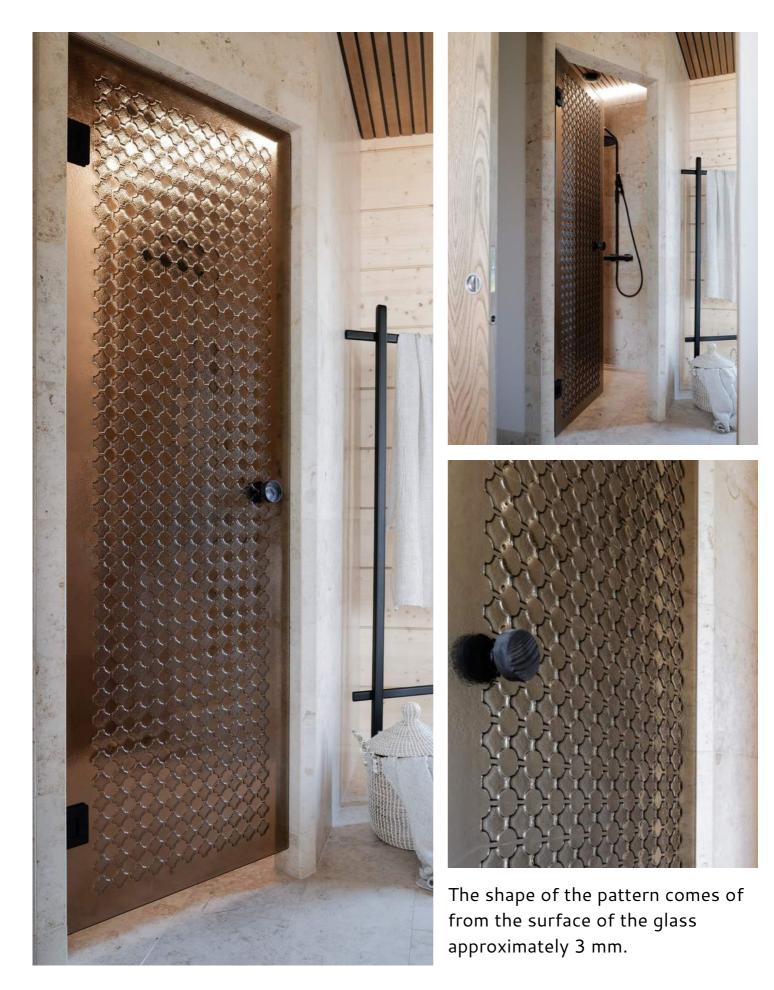

# RETRO GLASS

ESSIS

BY LASILINKKI

Design by designer and interior designer Minna Haapakoski

The pattern side of the retro surface is elevated and vibrant, the other side of the glass is smoother Made by hand in our workshop in Kuopio. Tempered glass doors and walls withstand moisture and strong temperature fluctuations.

The black or wood-finished wooden handle is also designed by Haapakoski Minna. They are handmade By Asemakylän verstas. The wooden handles have a flat and concave surface.