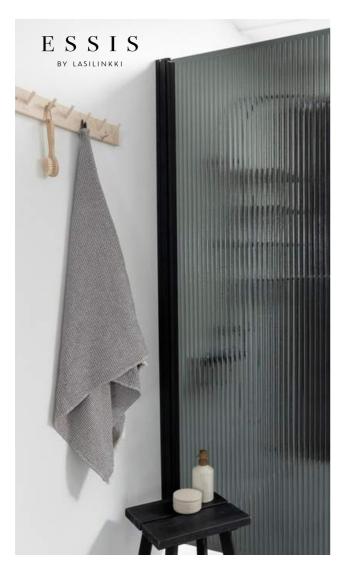

#### STRIPED GLASS -HANDMADE

If you want luxury in your bathroom, why not update your space with one of our striped glasses?

Melted striped glass is also suitable for bathrooms and gives privacy to the space, still letting light flow through it.

Shower screens/walls are available with different kind of fixtures.

There is also a possibility to sandblast the glass to give it a more satin look to it.

By custom order, max. height 2450 mm, max width 1450 mm.