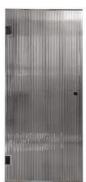

#### STRIPED GLASS -HANDMADE

Melted striped glass is made by hand in our workshop in Kuopio.

The striping is vivid and rises clearly from the surface of the glass, the other side of the glass is smoother. The shape of the strip comes of from the surface of the glass approx. 3mm.

There are 8 basic colors, ask for special colors separately.

The melted textured glasses are made by hand and then tempered. As a result, the glass may have a slightly uneven surface as well as a slight curvature.

The difference between clear and optiwhite glass is that clear glass turns green at the edges, Optiwhite does not (pictured below).

Clear

Optiwhite

Bronze

Azur

Grey

Green

Dark Grey