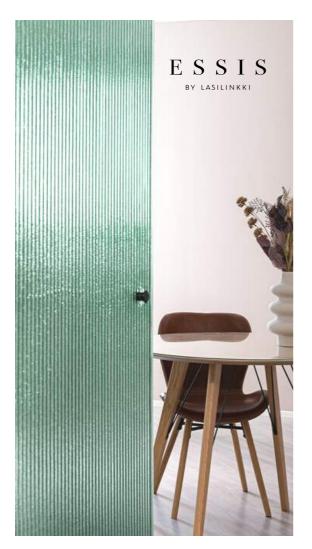

ESSIS
BY LASILINKKI

#### STRIPED GLASS -HANDMADE

If you want luxury in your bathroom, why not update your space with one of our striped glasses?

Melted striped glass is also suitable for bathrooms and gives privacy to the space, still letting light flow through it.

Shower screens/walls are available with different kind of fixtures.

There is also a possibility to sandblast the glass to give it a more satin look to it.

By custom order, max. height 2450 mm, max width 1450 mm.