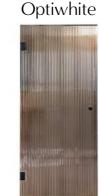

The difference between clear and optiwhite glass is that clear glass turns green at the edges, Optiwhite does not (pictured below).

Clear

Optiwhite

Bronze

Azur

Grey

Green

Dark Grey