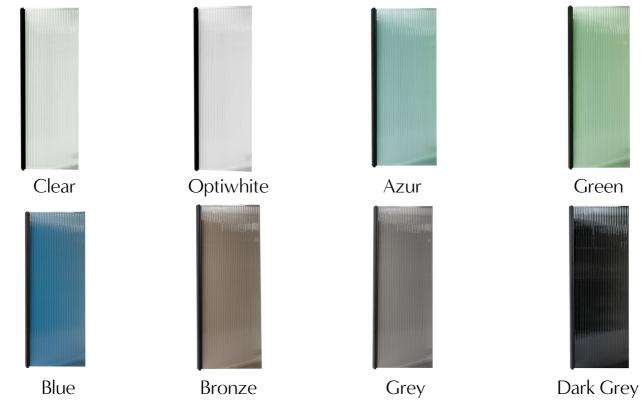

There are 8 basic colors, ask for special colors separately.

The melted textured glasses are made by hand and then tempered. As a result, the glass may have a slightly uneven surface as well as a slight curvature.

The difference between clear and optiwhite glass is that clear glass turns green at the edges, Optiwhite does not (pictured below).

Clear

Optiwhite

Bronze

Azur

Grey

Green

Dark Grey

Made according to your measurements, max. height 2450 mm, max width 1450 mm.

Clear

Blue

Bronze

Azur

Grey

Green

Dark Grey