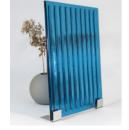

Made according to your measurements, max. height 2450 mm, max width 1450 mm.

Clear

Blue

Bronze

Azur

Grey

Green

Dark Grey

Blue