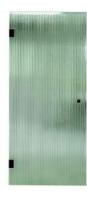

The difference between clear and optiwhite glass is that clear glass turns green at the edges, Optiwhite does not (pictured below).

Clear

Optiwhite

Bronze

Azur

Grey

Green

Dark Grey

Made according to your measurements, max. height 2450 mm, max width 1450 mm.

Clear

Blue

Bronze

Azur

Grey

Green

Dark Grey