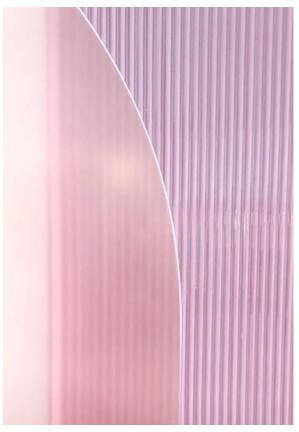

# WITH OUR STRIPED GLASSES YOU CAN IMPLEMENT VERSATILE INTERIOR DESIGN SOLUTIONS

Striped glass is ideal for shower and sauna rooms, intermediate doors, glass walls and glass sliding doors. Striped glass is also great for public spaces, among other things as glass fixtures and furniture.

#### STRIPED GLASS -HANDMADE

Melted striped glass is made by hand in our workshop in Kuopio.

The striping is vivid and rises clearly from the surface of the glass, the other side of the glass is smoother. The shape of the strip comes of from the surface of the glass approx. 3mm.

#### STRIPED GLASS -HANDMADE

Elegant patterning makes melted textured glass a great choice for every aesthetic, from traditional to modern.

Our unique collection of striped glass can add beauty, visual interest and variable light and privacy control to your design.

With striped glass you can easily create private spaces in offices, homes and other settings.

It is available in 4 mm, 6 mm, 8 mm and 10 mm thicknesses. Also as tempered safety glass, so its suitable for various different kind of glass door solutions.

#### STRIPED GLASS -HANDMADE

If you want luxury in your bathroom, why not update your space with one of our striped glasses?

Melted striped glass is also suitable for bathrooms and gives privacy to the space, still letting light flow through it.