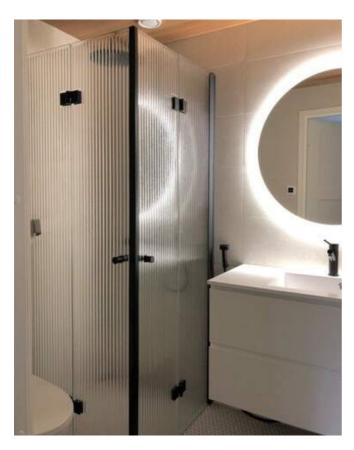

#### STRIPED GLASS -HANDMADE

If you want luxury in your bathroom, why not update your space with one of our striped glasses?

Melted striped glass is also suitable for bathrooms and gives privacy to the space, still letting light flow through it.

Shower screens/walls are available with different kind of fixtures.

There is also a possibility to sandblast the glass to give it a more satin look to it.

By custom order, max. height 2450 mm, max width 1450 mm.