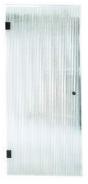

The difference between clear and optiwhite glass is that clear glass turns green at the edges, Optiwhite does not (pictured below).

Clear

Optiwhite

Bronze

Azur

Grey

Green

Dark Grey