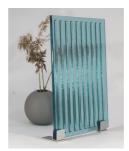

Made according to your measurements, max. height 2450 mm, max width 1450 mm.

Clear

Blue

Bronze

Azur

Grey

Green

Dark Grey