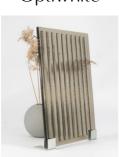

The difference between clear and optiwhite glass is that clear glass turns green at the edges, Optiwhite does not (pictured below).

Clear

Optiwhite

Bronze

Azur

Grey

Green

Dark Grey