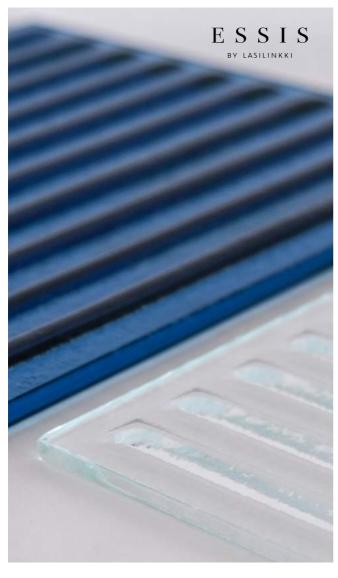

#### STRIPED GLASS -HANDMADE

Melted striped glass is made by hand in our workshop in Kuopio.

The striping is vivid and rises clearly from the surface of the glass, the other side of the glass is smoother. The shape of the strip comes of from the surface of the glass approx. 3mm.

There are 8 basic colors, ask for special colors separately.

The melted textured glasses are made by hand and then tempered. As a result, the glass may have a slightly uneven surface as well as a slight curvature.

The difference between clear and optiwhite glass is that clear glass turns green at the edges, Optiwhite does not (pictured below).

Clear

Optiwhite

Bronze

Azur

Grey

Green

Dark Grey