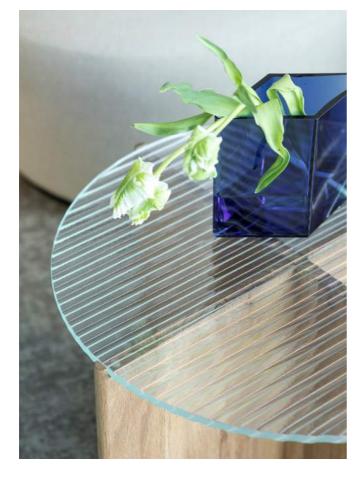

#### STRIPED GLASS -HANDMADE

Melted striped glass is made by hand in our workshop in Kuopio.

The striping is vivid and rises clearly from the surface of the glass, the other side of the glass is smoother. The shape of the strip comes of from the surface of the glass approx. 3mm.

There are 8 basic colors, ask for special colors separately.

The melted textured glasses are made by hand and then tempered. As a result, the glass may have a slightly uneven surface as well as a slight curvature.