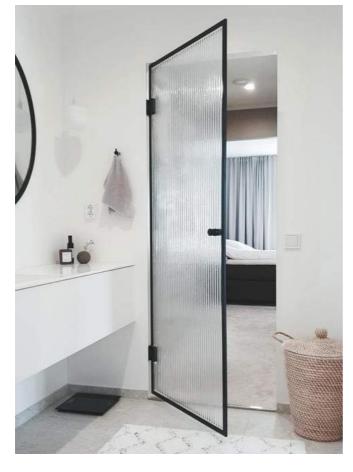

# WITH OUR STRIPED GLASSES YOU CAN IMPLEMENT VERSATILE INTERIOR DESIGN SOLUTIONS

Striped glass is ideal for shower and sauna rooms, intermediate doors, glass walls and glass sliding doors. Striped glass is also great for public spaces, among other things as glass fixtures and furniture.

With striped glass you can easily create private spaces in offices, homes and other settings.

It is available in 4 mm, 6 mm, 8 mm and 10 mm thicknesses. Also as tempered safety glass, so its suitable for various different kind of glass door solutions.