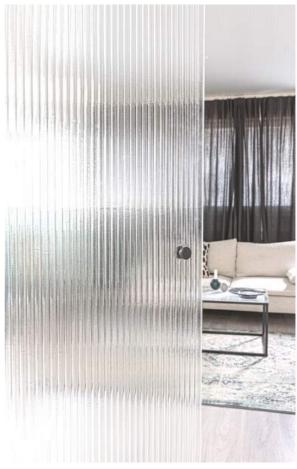

# WITH OUR STRIPED GLASSES YOU CAN IMPLEMENT VERSATILE INTERIOR DESIGN SOLUTIONS

Striped glass is ideal for shower and sauna rooms, intermediate doors, glass walls and glass sliding doors. Striped glass is also great for public spaces, among other things as glass fixtures and furniture.

With striped glass you can easily create private spaces in offices, homes and other settings.

It is available in 4 mm, 6 mm, 8 mm and 10 mm thicknesses. Also as tempered safety glass, so its suitable for various different kind of glass door solutions.