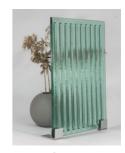

Made according to your measurements, max. height 2450 mm, max width 1450 mm.

Clear

Blue

Bronze

Azur

Grey

Green

Dark Grey