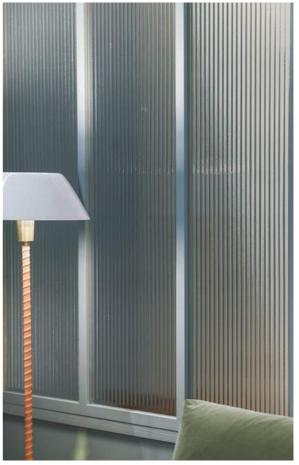

# WITH OUR STRIPED GLASSES YOU CAN IMPLEMENT VERSATILE INTERIOR DESIGN SOLUTIONS

Striped glass is ideal for shower and sauna rooms, intermediate doors, glass walls and glass sliding doors. Striped glass is also great for public spaces, among other things as glass fixtures and furniture.

With striped glass you can easily create private spaces in offices, homes and other settings.

It is available in 4 mm, 6 mm, 8 mm and 10 mm thicknesses. Also as tempered safety glass, so its suitable for various different kind of glass door solutions.