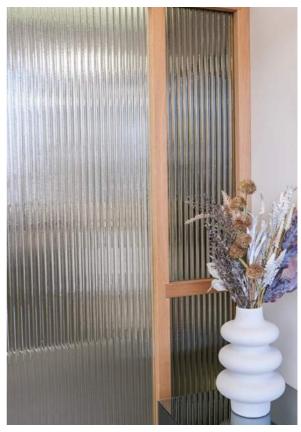

# WITH OUR STRIPED GLASSES YOU CAN IMPLEMENT VERSATILE INTERIOR DESIGN SOLUTIONS

Striped glass is ideal for shower and sauna rooms, intermediate doors, glass walls and glass sliding doors. Striped glass is also great for public spaces, among other things as glass fixtures and furniture.

With striped glass you can easily create private spaces in offices, homes and other settings.

It is available in 4 mm, 6 mm, 8 mm and 10 mm thicknesses. Also as tempered safety glass, so its suitable for various different kind of glass door solutions.

#### STRIPED GLASS -HANDMADE

If you want luxury in your bathroom, why not update your space with one of our striped glasses?

Melted striped glass is also suitable for bathrooms and gives privacy to the space, still letting light flow through it.