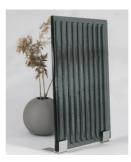

Made according to your measurements, max. height 2450 mm, max width 1450 mm.

Clear

Blue

Bronze

Azur

Grey

Green

Dark Grey