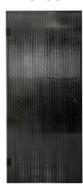

The difference between clear and optiwhite glass is that clear glass turns green at the edges, Optiwhite does not (pictured below).

Clear

Optiwhite

Bronze

Azur

Grey

Green

Dark Grey

Made according to your measurements, max. height 2450 mm, max width 1450 mm.

Clear

Blue

Bronze

Azur

Grey

Green

Dark Grey